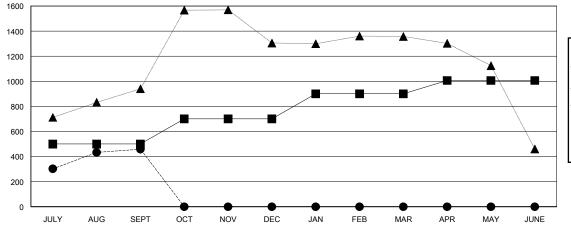

## GOALS AND ACTUAL MEMBERS CUMULATIVE

| <br>MEMBER GROWTH NET | GOAL |
|-----------------------|------|
|                       |      |

- ● - MEMBER GROWTH ACTUAL

- ▲ - LAST YEAR MEMBERSHIP ACTUAL

| DROPPED CLUBS: 2 |     |
|------------------|-----|
| DROPPED MEMBERS  |     |
| DECEASED         | 7   |
| CLUB CANCELLED   | 0   |
| OTHER            | 295 |
| TOTAL            | 302 |

## District 324 F

Results as of: 9/30/2024

|      | Clubs          | Members |
|------|----------------|---------|
| GMT: | LOCATION INDIA | GMT CA  |

| Clubs                 |               |           | Members               |               |                          |                         |                                                    |
|-----------------------|---------------|-----------|-----------------------|---------------|--------------------------|-------------------------|----------------------------------------------------|
| RESULTS FOR 2024-2025 |               |           | RESULTS FOR 2024-2025 |               |                          |                         |                                                    |
| QUARTER               | NEW CLUB GOAL | NEW CLUBS | DROPPED CLUBS         | QUARTER ME    | EMBER GROWTH NET<br>GOAL | MEMBER GROWTH<br>ACTUAL | DROPPED<br>MEMBERS ACTUAL<br>(including transfers) |
| JULY/AUG/SEPT         | 7             | 9         | 2                     | JULY/AUG/SEPT | 500                      | 811                     | 303                                                |
| OCT/NOV/DEC           | 0             | 0         | 0                     | OCT/NOV/DEC   | 200                      | 0                       | 0                                                  |
| JAN/FEB/MAR           | 6             | 0         | 0                     | JAN/FEB/MAR   | 200                      | 0                       | 0                                                  |
| APR/MAY/JUNE          | 3             | 0         | 0                     | APR/MAY/JUNE  | 106                      | 0                       | 0                                                  |