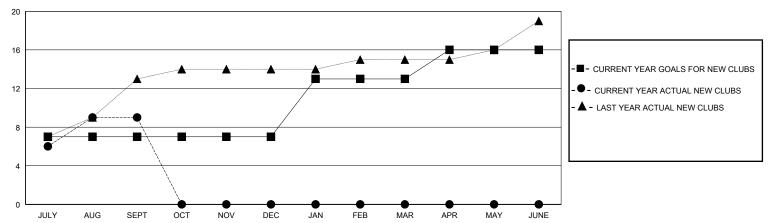

## GOALS AND ACTUAL NEW CLUBS CUMULATIVE

## District 324 F

Results as of: 9/30/2024

|      | Clubs          | Members |
|------|----------------|---------|
| GMT: | LOCATION INDIA | GMT CA  |

| Clubs                 |               |           | Members               |               |                          |                         |                                                    |
|-----------------------|---------------|-----------|-----------------------|---------------|--------------------------|-------------------------|----------------------------------------------------|
| RESULTS FOR 2024-2025 |               |           | RESULTS FOR 2024-2025 |               |                          |                         |                                                    |
| QUARTER               | NEW CLUB GOAL | NEW CLUBS | DROPPED CLUBS         | QUARTER ME    | EMBER GROWTH NET<br>GOAL | MEMBER GROWTH<br>ACTUAL | DROPPED<br>MEMBERS ACTUAL<br>(including transfers) |
| JULY/AUG/SEPT         | 7             | 9         | 2                     | JULY/AUG/SEPT | 500                      | 811                     | 303                                                |
| OCT/NOV/DEC           | 0             | 0         | 0                     | OCT/NOV/DEC   | 200                      | 0                       | 0                                                  |
| JAN/FEB/MAR           | 6             | 0         | 0                     | JAN/FEB/MAR   | 200                      | 0                       | 0                                                  |
| APR/MAY/JUNE          | 3             | 0         | 0                     | APR/MAY/JUNE  | 106                      | 0                       | 0                                                  |